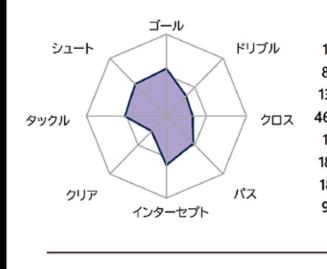

### ランキング

|     | ゴール |     |   |
|-----|-----|-----|---|
|     | 平戸  | 太貴  | 8 |
|     | 太田  | 修介  | 6 |
|     | 鄭   | 大世  | 4 |
|     | ٦   | ナドゥ | 4 |
|     | 奥山  | 政幸  | 2 |
| 他3名 |     |     |   |

| 7     | アシスト | •    |   |
|-------|------|------|---|
|       | 平戸   | 太貴   | 8 |
|       | 太田   | 修介   | 5 |
|       | 翁县   | 星    | 3 |
|       | 髙江   | 麗央   | 2 |
|       | 安井   | 拓也   | 2 |
| 他1名   |      |      |   |
| リニュエロ | 770  | エルエハ |   |

|   | 100 1  |      |               |      | 10-11    |       |
|---|--------|------|---------------|------|----------|-------|
| I | セットプレー | (出し手 | →相引           | 手ペナノ | レティエリアでく | の受け手) |
|   | Š      | 贫長 聖 | $\rightarrow$ | 鄭大   | 世        | 5     |
|   | 平月     | 貴太   | $\rightarrow$ | 鄭大   | :世       | 4     |
|   | 平瓦     | 貴太 三 | $\rightarrow$ | 翁長   | 聖        | 4     |
|   | \$     | 翁長 聖 | $\rightarrow$ | ドウド  | ウ        | 4     |
|   | 平原     | ラ 太貴 | $\rightarrow$ | 高橋   | 祥平       | 4     |
|   |        |      |               |      |          |       |