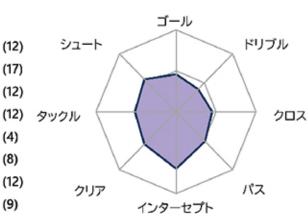

|           | _ |          |   |
|-----------|---|----------|---|
| ゴール       |   | アシスト     |   |
| エジガル ジュニオ | 6 | クリスティアーノ | 4 |
| クリスティアーノ  | 5 | 澤田崇      | 3 |
| 山崎 亮平     | 3 | 米田 隼也    | 2 |
| 植中 朝日     | 3 | 村松 航太    | 2 |
| 米田 隼也     | 2 | 加藤 大     | 2 |
| 他2名       |   | 他2名      |   |

| セットプレー(出し手→相手ペナルティエリアでの受 | け手) |
|--------------------------|-----|
| クリスティアーノ → エジガル ジュニオ     | 11  |
| クリスティアーノ → 都倉 賢          | 9   |
| 加藤 聖 → エジガル ジュニオ         | 8   |
| クリスティアーノ → 二見 宏志         | 8   |
| クリスティアーノ → 奥井 諒          | 6   |