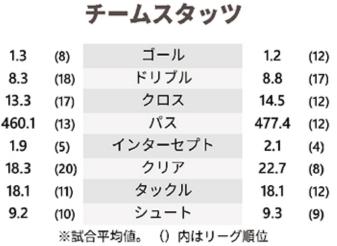

# V・ファーレン長崎

昨年度 J2 / 4位

監督:ファビオ・カリーレ



ゼルビアの2勝5分4敗



2022 J2 第9節 4月9日(アウェイ) ● 0 - 1

2021 J2 第30節 9月18日(ホーム) △ 3 - 3



▶ 対戦相手メンバーは こちらをクリック!

# **MATCH ANALYSIS**

7月12日時点でのデータ



# FC町田ゼルビア

VS

## V・ファーレン長崎

V-Varen Nagasaki

VANAGED

FC Machida Zelvia

7月17日 町田GIONスタジアム







### 得点パターン







### ランキング

|     | ゴール |     |   |
|-----|-----|-----|---|
|     | 平戸  | 太貴  | 8 |
|     | 太田  | 修介  | 6 |
|     | 鄭   | 大世  | 4 |
|     | ٦   | ナドゥ | 4 |
|     | 奥山  | 政幸  | 2 |
| 他3名 |     |     |   |

| 7     | アシスト | •    |   |
|-------|------|------|---|
|       | 平戸   | 太貴   | 8 |
|       | 太田   | 修介   | 5 |
|       | 翁县   | 星    | 3 |
|       | 髙江   | 麗央   | 2 |
|       | 安井   | 拓也   | 2 |
| 他1名   |      |      |   |
| リニュエロ | 770  | エルエハ |   |

|   | 100 1  |      |               |      | 10-11    |       |
|---|--------|------|---------------|------|----------|-------|
| I | セットプレー | (出し手 | →相引           | 手ペナノ | レティエリアでく | の受け手) |
|   | Š      | 贫長 聖 | $\rightarrow$ | 鄭大   | 世        | 5     |
|   | 平月     | 貴太   | $\rightarrow$ | 鄭大   | :世       | 4     |
|