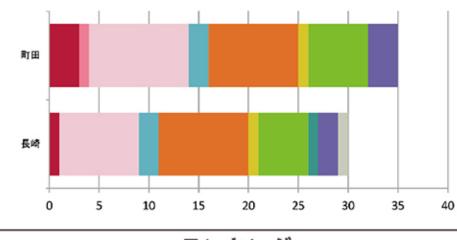

### 得点パターン

|   | 100 1  |      |               |      | 10-11    |       |
|---|--------|------|---------------|------|----------|-------|
| I | セットプレー | (出し手 | →相引           | 手ペナノ | レティエリアでく | の受け手) |
|   | Š      | 贫長 聖 | $\rightarrow$ | 鄭大   | 世        | 5     |
|   | 平月     | 貴太   | $\rightarrow$ | 鄭大   | :世       | 4     |
|   | 平瓦     | 貴太 三 | $\rightarrow$ | 翁長   | 聖        | 4     |
|   | \$     | 翁長 聖 | $\rightarrow$ | ドウド  | ウ        | 4     |
|   | 平原     | ラ 太貴 | $\rightarrow$ | 高橋   | 祥平       | 4     |
|   |        |      |               |      |          |       |

| セットプレー(出し手→相手ペナルティエリアでの受 | け手) |
|--------------------------|-----|
| クリスティアーノ → エジガル ジュニオ     | 11  |
| クリスティアーノ → 都倉 賢          | 9   |
| 加藤 聖 → エジガル ジュニオ         | 8   |
| クリスティアーノ → 二見 宏志         | 8   |
| クリスティアーノ → 奥井 諒          | 6   |