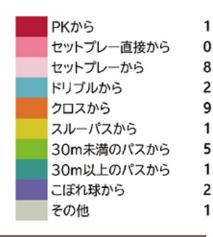

### 得点パターン

|   | 100 1  |      |               |      | 10-11    |       |
|---|--------|------|---------------|------|----------|-------|
| I | セットプレー | (出し手 | →相引           | 手ペナノ | レティエリアでく | の受け手) |
|   | Š      | 贫長 聖 | $\rightarrow$ | 鄭大   | 世        | 5     |
|   | 平月     | 貴太   | $\rightarrow$ | 鄭大   | :世       | 4     |
|   | 平瓦     | 貴太 三 | $\rightarrow$ | 翁長   | 聖        | 4     |
|   | \$     | 翁長 聖 | $\rightarrow$ | ドウド  | ウ        | 4     |
|   | 平原     | ラ 太貴 | $\rightarrow$ | 高橋   | 祥平       | 4     |
|   |        |      |               |      |          |       |

| セットプレー(出し手→相手ペナルティエリアでの受 | け手) |
|--------------------------|-----|
| クリスティアーノ → エジガル ジュニオ     | 11  |
| クリスティアーノ → 都倉 賢          | 9   |
| 加藤 聖 → エジガル ジュニオ         | 8   |
| クリスティアーノ → 二見 宏志         | 8   |
| クリスティアーノ → 奥井 諒          | 6   |