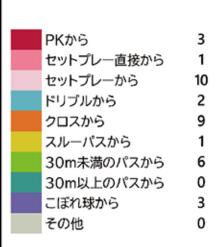

# V・ファーレン長崎

昨年度 J2 / 4位

監督:ファビオ・カリーレ



ゼルビアの2勝5分4敗



2022 J2 第9節 4月9日(アウェイ) ● 0 - 1

2021 J2 第30節 9月18日(ホーム) △ 3 - 3



▶ 対戦相手メンバーは こちらをクリック!

# **MATCH ANALYSIS**

7月12日時点でのデータ



# FC町田ゼルビア

VS

## V・ファーレン長崎

V-Varen Nagasaki

VANAGED

FC Machida Zelvia

7月17日 町田GIONスタジアム







### 得点パターン







### ランキング

|     | ゴール |     |   |
|-----|-----|-----|---|
|     | 平戸  | 太貴  | 8 |
|     | 太田  | 修介  | 6 |
|     | 鄭   | 大世  | 4 |
|     | ٦   | ナドゥ | 4 |
|     | 奥山  | 政幸  | 2 |
| 他3名 |     |     |   |

| 7     | アシスト | •    |   |
|-------|------|------|---|
|       | 平戸   | 太貴   | 8 |
|       | 太田   | 修介   | 5 |
|       | 翁县   | 星    | 3 |
|       | 髙江   | 麗央   | 2 |
|       | 安井   | 拓也   | 2 |
| 他1名   |      |      |   |
| リニュエロ | 770  | エルエハ |   |

|   | 100 1  |      |               |      | 10-11    |       |
|---|--------|------|---------------|------|----------|-------|
| I | セットプレー | (出し手 | →相引           | 手ペナノ | レティエリアでく | の受け手) |
|   | Š      | 贫長 聖 | $\rightarrow$ | 鄭大   | 世        | 5     |
|   | 平月     | 貴太   | $\rightarrow$ | 鄭大   | :世       | 4     |
|   | 平瓦     | 貴太