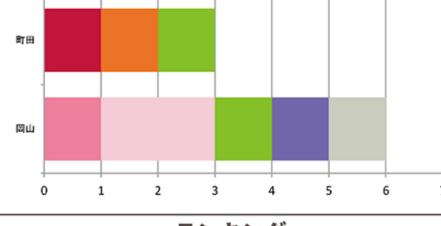

#### ランキング

| ゴール | ,  |   |
|-----|----|---|
| 平戸  | 太貴 | 2 |
| 鄭   | 大世 | 1 |

| アンスト  |   |
|-------|---|
| 翁長 聖  | 1 |
| 太田 修介 | 1 |
|       |   |

| J-77     |   |
|----------|---|
| チアゴ アウベス | 3 |
| ヨルディ バイス | 1 |
| 田中雄大     | 1 |
| 川本 梨誉    | 1 |
|          |   |

| アシスト |    |   |  |  |
|------|----|---|--|--|
| 河井   | 陽介 | 2 |  |  |
|      |    |   |  |  |

| 翁長 聖 → 長谷川 アーリアジャスール 1<br>高江 麗央 → 深津 康太 1 | セットプレー | (出し手・ | →相            | 手ペナル | レティエリアでの受 | け手) |
|-------------------------------------------|--------|-------|---------------|------|-----------|-----|
|                                           | , s    | 多長 聖  | $\rightarrow$ | 長谷川  | アーリアジャスール | 1   |
| 亚三 土土 - 公E ID                             | 高流     | I 麗央  | $\rightarrow$ | 深津   | 康太        | 1   |
| 平戸 太貴 → 翁長 聖 1                            | 平戸     | 5 太貴  | $\rightarrow$ | 翁長   | 聖         | 1   |
| $\rightarrow$                             |        |       | $\rightarrow$ |      |           |     |
| $\rightarrow$                             |        |       | $\rightarrow$ |      |           |     |

| セットプレー( | 出し手→椎 | 手ペナルティエリアでの受 | け手) |
|---------|-------|--------------|-----|
| 田中      | 雄大 →  | 柳 育崇         | 3   |
| 宮崎      | 幾笑 →  | 柳 育崇         | 2   |
| 河野      | 諒祐 →  | 白井 陽斗        | 1   |
| 宮崎      | 幾笑 →  | ミッチェル デューク   | 1   |
| 柳       | 育崇 →  | ミッチェル デューク   | 1   |
| 他3ペア    |       |              |     |