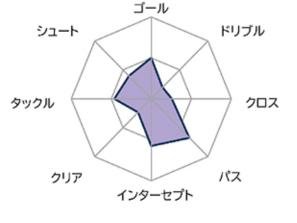

# ファジアーノ岡山

昨年度 J2 / 11位 監督: 木山 隆之



■ 過去の対戦成績 ■ ゼルビアの1勝4分1敗

最近2試合の結果 ◇

2021 J2第25節 8月14日(ホーム)  $\triangle$  1 - 1

2021 J2第12節 5月5日(アウェイ)  $\bigcirc$  2 - 1

## **MATCH ANALYSIS**

3月8日時点でのデータ



## FC町田ゼルビア

VS

### ファジアーノ岡山

Fagiano Okayama

FC Machida Zelvia

町田GIONスタジアム 3月13日

## チームスタッツ 1.0







#### 得点パターン







#### ランキング

| ゴール | ,  |   |
|-----|----|---|
| 平戸  | 太貴 | 2 |
| 鄭   | 大世 | 1 |

| アンスト  |   |
|-------|---|
| 翁長 聖  | 1 |
| 太田 修介 | 1 |
|       |   |

| J-77     |   |
|----------|---|
| チアゴ アウベス | 3 |
| ヨルディ バイス | 1 |
| 田中雄大     | 1 |
| 川本 梨誉    | 1 |
|          |   |

| アシスト |    |   |  |  |
|------|----|---|--|--|
| 河井   | 陽介 | 2 |  |  |
|      |    |   |  |  |

| 翁長 聖 → 長谷川 アーリアジャスール 1<br>高江 麗央 → 深津 康太 1 | セットプレー | (出し手・ | →相            | 手ペナル | レティエリアでの受 | け手) |
|-------------------------------------------|--------|-------|---------------|------|-----------|-----|
|                                           | , s    | 多長 聖  | $\rightarrow$ | 長谷川  | アーリアジャスール | 1   |
| 亚三 土土 - 公E ID                             | 高流     | I 麗央  | $\rightarrow$ | 深津   | 康太