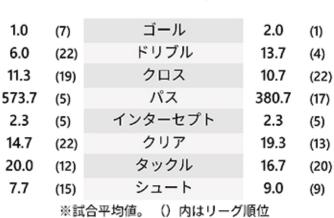

# ファジアーノ岡山

昨年度 J2 / 11位 監督: 木山 隆之



■ 過去の対戦成績 ■ ゼルビアの1勝4分1敗

最近2試合の結果 ◇

2021 J2第25節 8月14日(ホーム)  $\triangle$  1 - 1

2021 J2第12節 5月5日(アウェイ)  $\bigcirc$  2 - 1

## **MATCH ANALYSIS**

3月8日時点でのデータ



## FC町田ゼルビア

VS

### ファジアーノ岡山

Fagiano Okayama

FC Machida Zelvia

町田GIONスタジアム 3月13日

## チームスタッツ 1.0







#### 得点パターン







#### ランキング

| ゴール | ,  |   |
|-----|----|---|
| 平戸  | 太貴 | 2 |
| 鄭   | 大世 | 1 |

| アンスト  |   |
|-------|---|
| 翁長 聖  | 1 |
| 太田 修介 | 1 |
|       |   |

| J-77     |   |
|----------|---|
| チアゴ アウベス | 3 |
| ヨルディ バイス | 1 |
| 田中雄大     | 1 |
| 川本 梨誉    | 1 |
|          |   |

| アシスト |    |   |  |  |
|------|----|---|--|--|
| 河井   | 陽介 | 2 |  |  |
|      |    |   |  |  |

| 翁長 聖 → 長谷川 アーリアジャスール 1<br>高江 麗央 → 深津 康太 1 | セットプレー | (出し手・ | →相            | 手ペナル | レティエリアでの受 | け手) |
|-------------------------------------------|--------|-------|---------------|------|-----------|-----|
|                                           | , s    | 多長 聖  | $\rightarrow$ | 長谷川  | アーリアジャスール | 1   |
| 亚三 土土 - 公E ID                             | 高流     | I 麗央  | $\rightarrow$ | 深津   | 康太