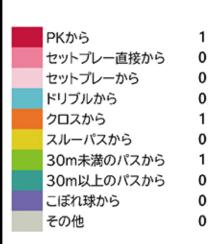

# ファジアーノ岡山

昨年度 J2 / 11位 監督: 木山 隆之



■ 過去の対戦成績 ■ ゼルビアの1勝4分1敗

最近2試合の結果 ◇

2021 J2第25節 8月14日(ホーム)  $\triangle$  1 - 1

2021 J2第12節 5月5日(アウェイ)  $\bigcirc$  2 - 1

## **MATCH ANALYSIS**

3月8日時点でのデータ



## FC町田ゼルビア

VS

### ファジアーノ岡山

Fagiano Okayama

FC Machida Zelvia

町田GIONスタジアム 3月13日

## チームスタッツ 1.0







#### 得点パターン







#### ランキング

| ゴール | ,  |   |
|-----|----|---|
| 平戸  | 太貴 | 2 |
| 鄭   | 大世 | 1 |

| アンスト  |   |
|-------|---|
| 翁長 聖  | 1 |
| 太田 修介 | 1 |
|       |   |

| J-77     |   |
|----------|---|
| チアゴ アウベス | 3 |
| ヨルディ バイス | 1 |
| 田中雄大     | 1 |
| 川本 梨誉    | 1 |
|          |   |

| アシスト |    |   |  |  |
|------|----|---|--|--|
| 河井   | 陽介 | 2 |  |  |
|      |    |   |  |  |

| 翁長 聖 → 長谷川 アーリアジャスール 1<br>高江 麗央 → 深津 康太 1 | セットプレー | (出し手・ | →相            | 手ペナル | レティエリアでの受 | け手) |
|-------------------------------------------|--------|-------|---------------|------|-----------|-----|
|                                           | , s    | 多長 聖  | $\rightarrow$ | 長谷川  | アーリアジャスール | 1   |
| 亚三 土土 - 公E ID                             | 高流     | I 麗央  | $\rightarrow$ | 深津   | 康太        | 1   |
| 平戸 太貴 →