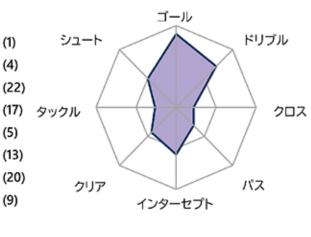

# ファジアーノ岡山

昨年度 J2 / 11位 監督: 木山 隆之



■ 過去の対戦成績 ■ ゼルビアの1勝4分1敗

最近2試合の結果 ◇

2021 J2第25節 8月14日(ホーム)  $\triangle$  1 - 1

2021 J2第12節 5月5日(アウェイ)  $\bigcirc$  2 - 1

## **MATCH ANALYSIS**

3月8日時点でのデータ



## FC町田ゼルビア

VS

### ファジアーノ岡山

Fagiano Okayama

FC Machida Zelvia

町田GIONスタジアム 3月13日

## チームスタッツ 1.0







#### 得点パターン







#### ランキング

| ゴール | ,  |   |
|-----|----|---|
| 平戸  | 太貴 | 2 |
| 鄭   | 大世 | 1 |

| アンスト  |   |
|-------|---|
| 翁長 聖  | 1 |
| 太田 修介 | 1 |
|       |   |

| J-77     |   |
|----------|---|
| チアゴ アウベス | 3 |
| ヨルディ バイス | 1 |
| 田中雄大     | 1 |
| 川本 梨誉    | 1 |
|          |   |

| アシスト |    |   |  |  |
|------|----|---|--|--|
| 河井   | 陽介 | 2 |  |  |
|      |    |   |  |  |

| 翁長 聖 → 長谷川 アーリアジャスール 1<br>高江 麗央 → 深津 康太 1 | セットプレー | (出し手・ | →相            | 手ペナル | レティエリアでの受 | け手) |
|-------------------------------------------|--------|-------|---------------|------|-----------|-----|
|                                           | , s    | 多長 聖  | $\rightarrow$ | 長谷川  | アーリアジャスール | 1   |
| 亚三 土土 - 公E ID                             | 高流     | I 麗央  | $\rightarrow$ | 深津   | 康太        |